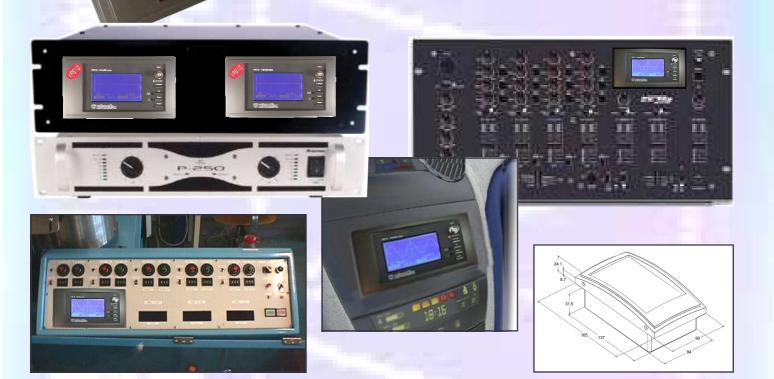

## VPS10 - 10MS/s NTS PANEL SCOPE

WWW.VELLEMANINSTRUMENTS.COM

Never before an oscilloscope had so high potential use. A must Have!

## FEATURES

- PANEL MOUNT
- MIGH CONTRAST BACKLIGHT LCD
- FULL AUTO SET UP
- ☑ RECORDER ROLL MODE
- ☑ EASY SET-UP MENU
- MEASUREMENTS: RMS, dB(REL), dBV, dBM
- DIRECT AUDIO POWER MEASUREMENTS
- ✓ X1 AND X10 PROBE CALCULATION
- 6 DISPLAY MODES

## GENERAL SPECIFICATIONS

- INPUT IMPEDANCE : 1 MOHM / 30PF
- INTERNAL OR EXTERNAL SIGNAL CONNECT
- BANDWIDTH 2 MHz
- SAMPLING 10MS/S
- 128 x 64 PIXELS LCD WHITE BACKLIGHT
- VERTICAL RESOLUTION: 8 BIT
- SENSITIVITY DOWN TO O. 1 mV
- DVM READOUT
- AC/DC INPUT COUPLING SELECTION
- · SUPPLY: 9VDC / 300MA
- DIMENSIONS: 195x90, DEPTH 35MM